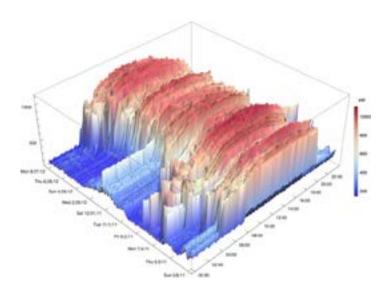

## Trane Energy Optics\*

- Transforms data generated by building meters and submeters into detailed, 3-D optical energy reports.
- Helps you easily see ineffective use of energy to fix it quickly and maintain building performance.
- Provides a visualization of building energy data that can be used to better manage your facility for sustained results.

Dynamic 3D graphics allow for a deeper dive into actual performance including analysis by day of the week, date range, time of day, and weather factors.