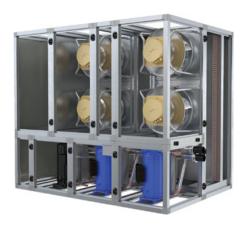

### Creating a More Sustainable Future

- Unit ships in cassettes for ease in moving into an existing building and mechanical room
- · Easy assembly of cassettes with like dimensions for each cassette type
- Cassettes provide smallest sections in the industry for navigation through
  an existing building
- · Unit assembled footprint is as small or smaller than existing unit footprint
- Evaporator cassette knocks down to even smaller dimensions to move coil and cabinet structure into the building