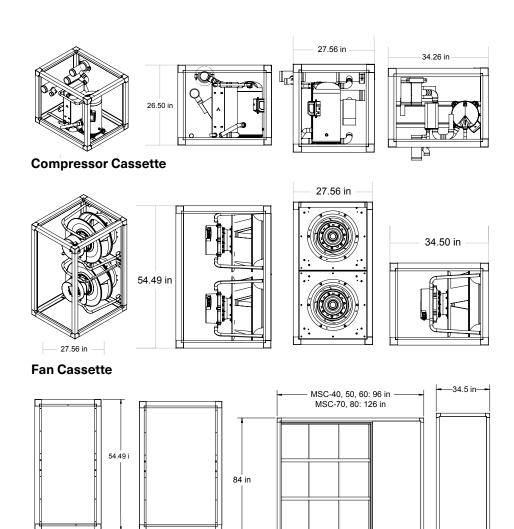

**Starter Cassette** 

27.56 in

34.50 in

Trane – by Trane Technologies (NYSE: TT), a global climate innovator – creates comfortable, energy efficient indoor environments through a broad portfolio of heating, ventilating and air conditioning systems and controls, services, parts and supply. For more information, please visit *trane.com* or *tranetechnologies.com*.

**Evap Cassette**