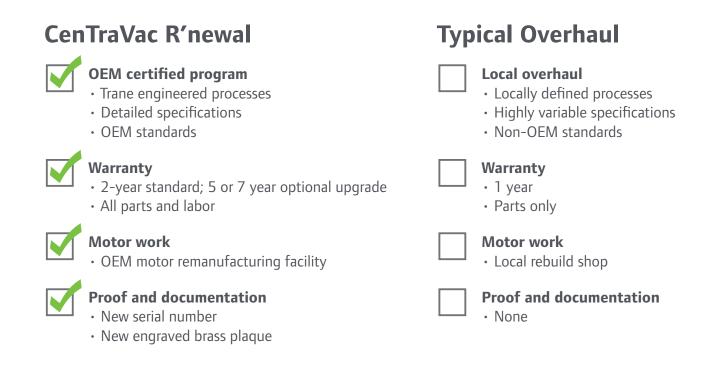

# CenTraVac® R'newal® vs. Overhaul

Trust your chiller overhaul to the company that made it. CenTraVac R'newal is a Trane<sup>®</sup> certified program that guarantees all work will be done according to OEM specifications and performed by our factory-trained technicians.

CenTraVac R'newal is available for chiller models CVHE, CVHF and CDHF.